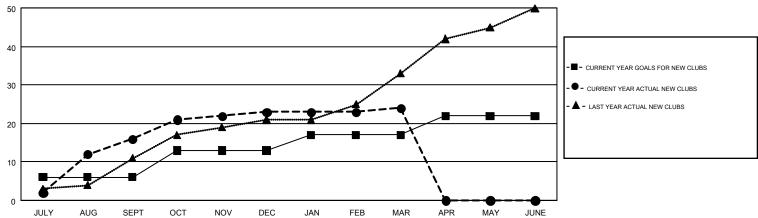

## GMT MONTHLY MEMBERSHIP PROGRESS REPORT

Results as of: 3/31/2019

**LOCATION: INDONESIA** 

Multiple District 307

GMT: YAHYA YASTPUTERA

GMT CA 7

| Clubs         |               |           |               | Members               |                           |                         |                                              |  |
|---------------|---------------|-----------|---------------|-----------------------|---------------------------|-------------------------|----------------------------------------------|--|
|               | RESULTS FOR   | 2018-2019 |               | RESULTS FOR 2018-2019 |                           |                         |                                              |  |
| QUARTER       | NEW CLUB GOAL | NEW CLUBS | DROPPED CLUBS | QUARTER               | MEMBER GROWTH NET<br>GOAL | MEMBER GROWTH<br>ACTUAL | DROPPED MEMBERS ACTUAL (including transfers) |  |
| JULY/AUG/SEPT | 6             | 16        | 15            | JULY/AUG/SEPT         | 155                       | 665                     | 568                                          |  |
| OCT/NOV/DEC   | 7             | 7         | 21            | OCT/NOV/DEC           | 265                       | 777                     | 1,339                                        |  |
| JAN/FEB/MAR   | 4             | 1         | 6             | JAN/FEB/MAR           | 160                       | 369                     | 195                                          |  |
| APR/MAY/JUNE  | 5             | 0         | 0             | APR/MAY/JUNE          | 220                       | 0                       | 0                                            |  |

## GOALS AND ACTUAL NEW CLUBS CUMULATIVE

| DROPPED CLUBS: 42  DROPPED MEMBERS |              | 226 CLUBS OF 389 ADDED 1 OR MORE<br>NEW MEMBERS | GENDER DISTRIBUTION  MALE 4,630 (43.78%)  FEMALE 5,945 (56.22%) |  |       |
|------------------------------------|--------------|-------------------------------------------------|-----------------------------------------------------------------|--|-------|
| DECEASED                           | 22           | CLICK HERE FOR CUMULATIVE                       | TOTAL FAMILY UNIT MEMBERS                                       |  | 2,326 |
| CLUB CANCELLED OTHER               | 323<br>1,756 | MEMBERSHIP DATA                                 | FAMILY MEMBERS PAYING HALF DUES                                 |  | 1,291 |
| TOTAL                              | 2,101        |                                                 | Dues                                                            |  |       |