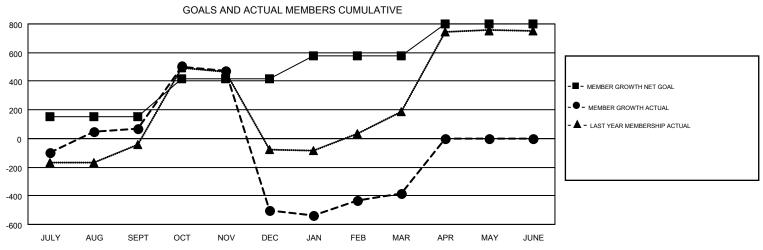

## GMT MONTHLY MEMBERSHIP PROGRESS REPORT

Results as of: 3/31/2019

**LOCATION: INDONESIA** 

Multiple District 307

GMT: YAHYA YASTPUTERA

GMT CA 7

| Clubs         |               |           |               | Members               |                           |                         |                                              |  |
|---------------|---------------|-----------|---------------|-----------------------|---------------------------|-------------------------|----------------------------------------------|--|
|               | RESULTS FOR   | 2018-2019 |               | RESULTS FOR 2018-2019 |                           |                         |                                              |  |
| QUARTER       | NEW CLUB GOAL | NEW CLUBS | DROPPED CLUBS | QUARTER               | MEMBER GROWTH NET<br>GOAL | MEMBER GROWTH<br>ACTUAL | DROPPED MEMBERS ACTUAL (including transfers) |  |
| JULY/AUG/SEPT | 6             | 16        | 15            | JULY/AUG/SEPT         | 155                       | 665                     | 568                                          |  |
| OCT/NOV/DEC   | 7             | 7         | 21            | OCT/NOV/DEC           | 265                       | 777                     | 1,339                                        |  |
| JAN/FEB/MAR   | 4             | 1         | 6             | JAN/FEB/MAR           | 160                       | 369                     | 195                                          |  |
| APR/MAY/JUNE  | 5             | 0         | 0             | APR/MAY/JUNE          | 220                       | 0                       | 0                                            |  |

## GOALS AND ACTUAL NEW CLUBS CUMULATIVE

| DROPPED CLUBS: 42  DROPPED MEMBERS |              | 226 CLUBS OF 389 ADDED 1 OR MORE<br>NEW MEMBERS | GENDER DISTRIBUTION  MALE 4,630 (43.78%)  FEMALE 5,945 (56.22%) |  |       |
|------------------------------------|--------------|-------------------------------------------------|-----------------------------------------------------------------|--|-------|
| DECEASED                           | 22           | CLICK HERE FOR CUMULATIVE                       | TOTAL FAMILY UNIT MEMBERS                                       |  | 2,326 |
| CLUB CANCELLED OTHER               | 323<br>1,756 | MEMBERSHIP DATA                                 | FAMILY MEMBERS PAYING HALF DUES                                 |  | 1,291 |
| TOTAL                              | 2,101        |                                                 | Dues                                                            |  |       |